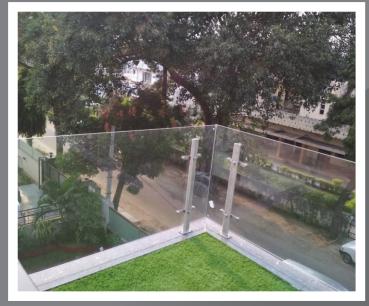

#### <u>Features</u>

- \* SS 304 Grade balustrade for strength and high corrosion resistance
- \* Suitable for glass structure
- \* Surface mounted