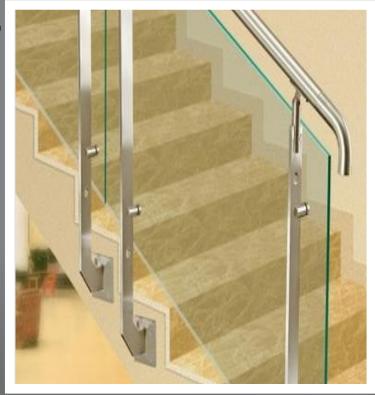

Solutions for Balcony & Atrium Railings

Top Mounted Oval Shape Aluminium Channel System

Top Mounted Flat Block Aluminium System

#### <u>Features</u>

- \* SS 304 Grade balustrade for strength and high corrosion resistance
- \* Suitable for glass structure
- \* Surface mounted