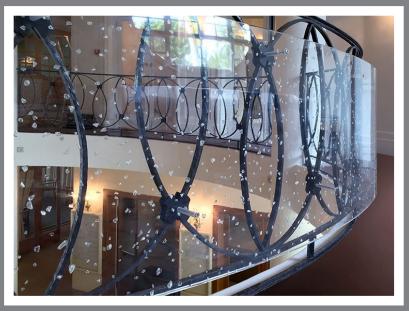

Solutions for Balcony & Atrium Railings

Top Mounted Oval Shape Aluminium Channel System

Top Mounted Flat Block Aluminium System