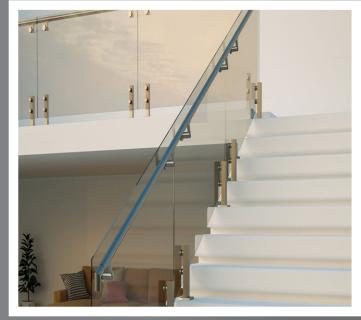

handrail & baluster systems. All the designs are created with utmost care that meets with superlative standards.







Solutions for Balcony & Atrium Railings



Top Mounted Oval Shape Aluminium Channel System



Top Mounted Flat Block Aluminium System

## **Glass Railing By Godrej**

#### <u>Features</u>

- \* SS 304 Grade balustrade for strength and high corrosion resistance
- \* Suitable for glass structure
- \* Surface mounted

## Perfection

- \* By emphasizing on each and every individual aspect of a product, Jain Glass delivers perfection.
- Be its quality, durability or aesthetics, Jain Glass products stand well in every aspect.
- You can relay on Jain Glass perfection because it has delivered for 3 decades with experiences, professional approach and rigorous performance tests.



Side Bracket Railing System with Glass











VISIT US CHANDIGARH OFFICE: SCO- 2935-36, Sector 22-c, Chandigarh - 160022 LUDHIANA OFFICE: Shop no 2-3, ESI Hospital Road, Kocher Market, Model Gram, Ludhiana Punjab - 141002

# JAIN GLASS