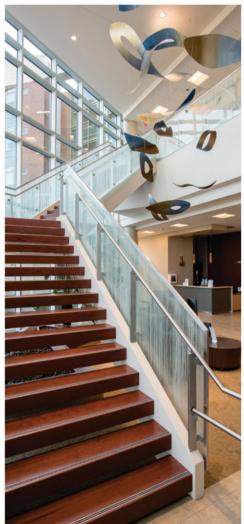

#### <u>Features</u>

- \* SS 304 Grade balustrade for strength and high corrosion resistance
- \* Suitable for glass structure
- \* Surface mounted