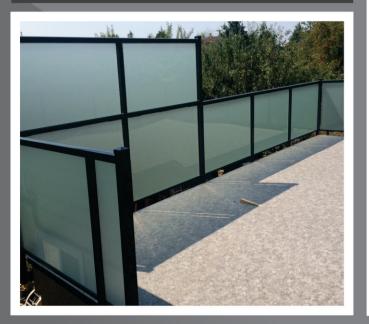

Solutions for Balcony & Atrium Railings

Top Mounted Oval Shape Aluminium Channel System

Top Mounted Flat Block Aluminium System